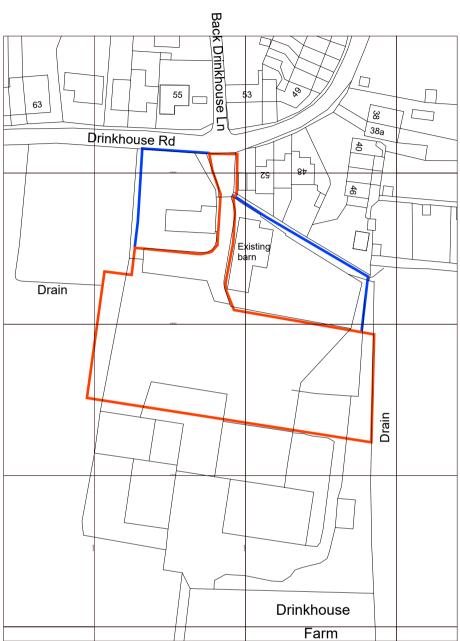

Ordnance Survey, (c) Crown Copyright 2021. All rights reserved. Licence number 100022432

01 14/12/21 Site boundary line amended > NOTES > REV. > DATE > DESCRIPTION > IMPORTANT > CLIENT > © This drawings copyright remains the property of this practice > Do not scale of this drawing BELLA HOMES NW LTD PROJECT > All dimensions to be checked on site PROPOSED RESIDENTIAL DEVELOPMENT > Positions of existing services to be confirmed prior to proceeding **FWP** DRAWING TITLE > REVISION STATUS 6 & 7 RIBBLESDALE PLACE LOCATION PLAN PRESTON PR1 3NA S Information issued for feasibility or scheme design STATUS > CODE T (01772) 259824 F (01772) 203375 T Information issued for tender purposes only SCHEME DESIGN C Information issued for Construction E mail@fwp.uk.com > DRAWN CHECKED > SCALE > DATE NB: Only those drawings containing a C revision to be used for construction www.fwpgroup.co.uk 1:1250@A4 11/11/21 NA > DRG NO. Frank Whittle Partnership Limited REV. 7000-L(01)01 01